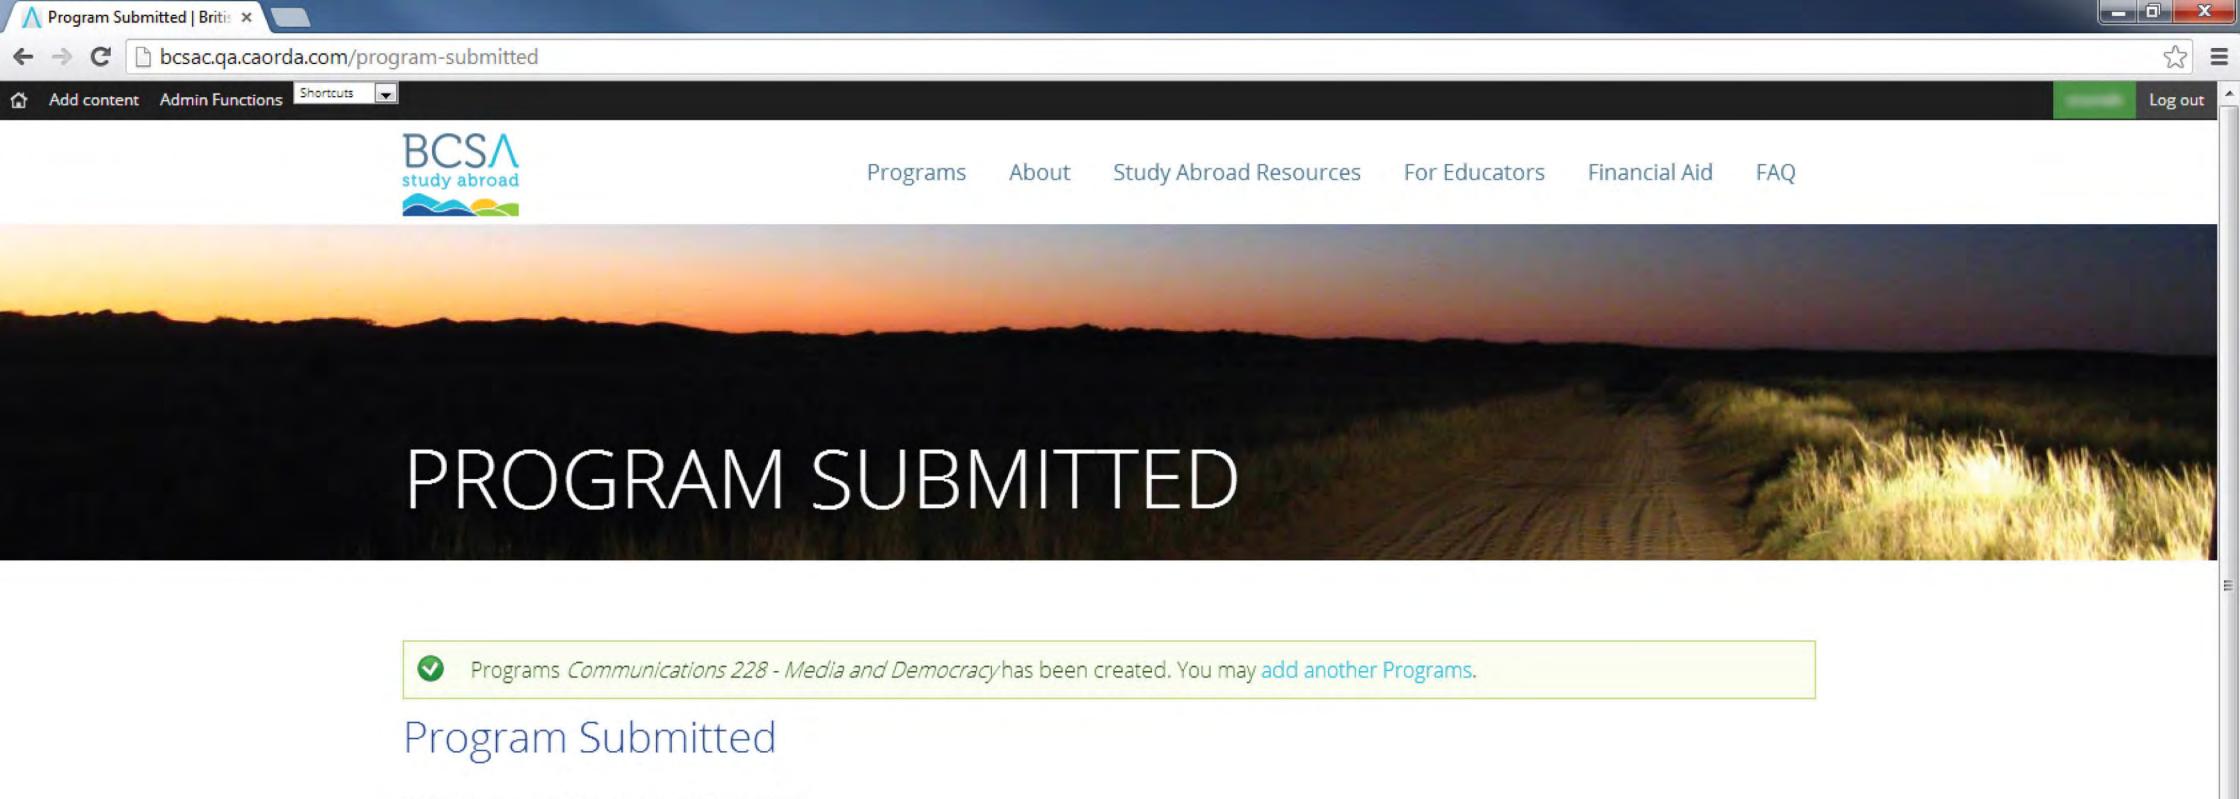

# ADMINSTRATIVE PAGE Add/Edit programs and account information

Thank you for submitting your program to BCSAC.

Your program has been submitted to an administrator for approval. This process usually takes 2-3 business days. If the program meets the criteria and is approved, it will appear on the web site. Until your program is approved, it will not be available for viewing on the website.

If you have any other questions in the mean time, please do not hesitate to contact a member of the BCSAC team at info@bcstudyabroad.ca . Thanks!