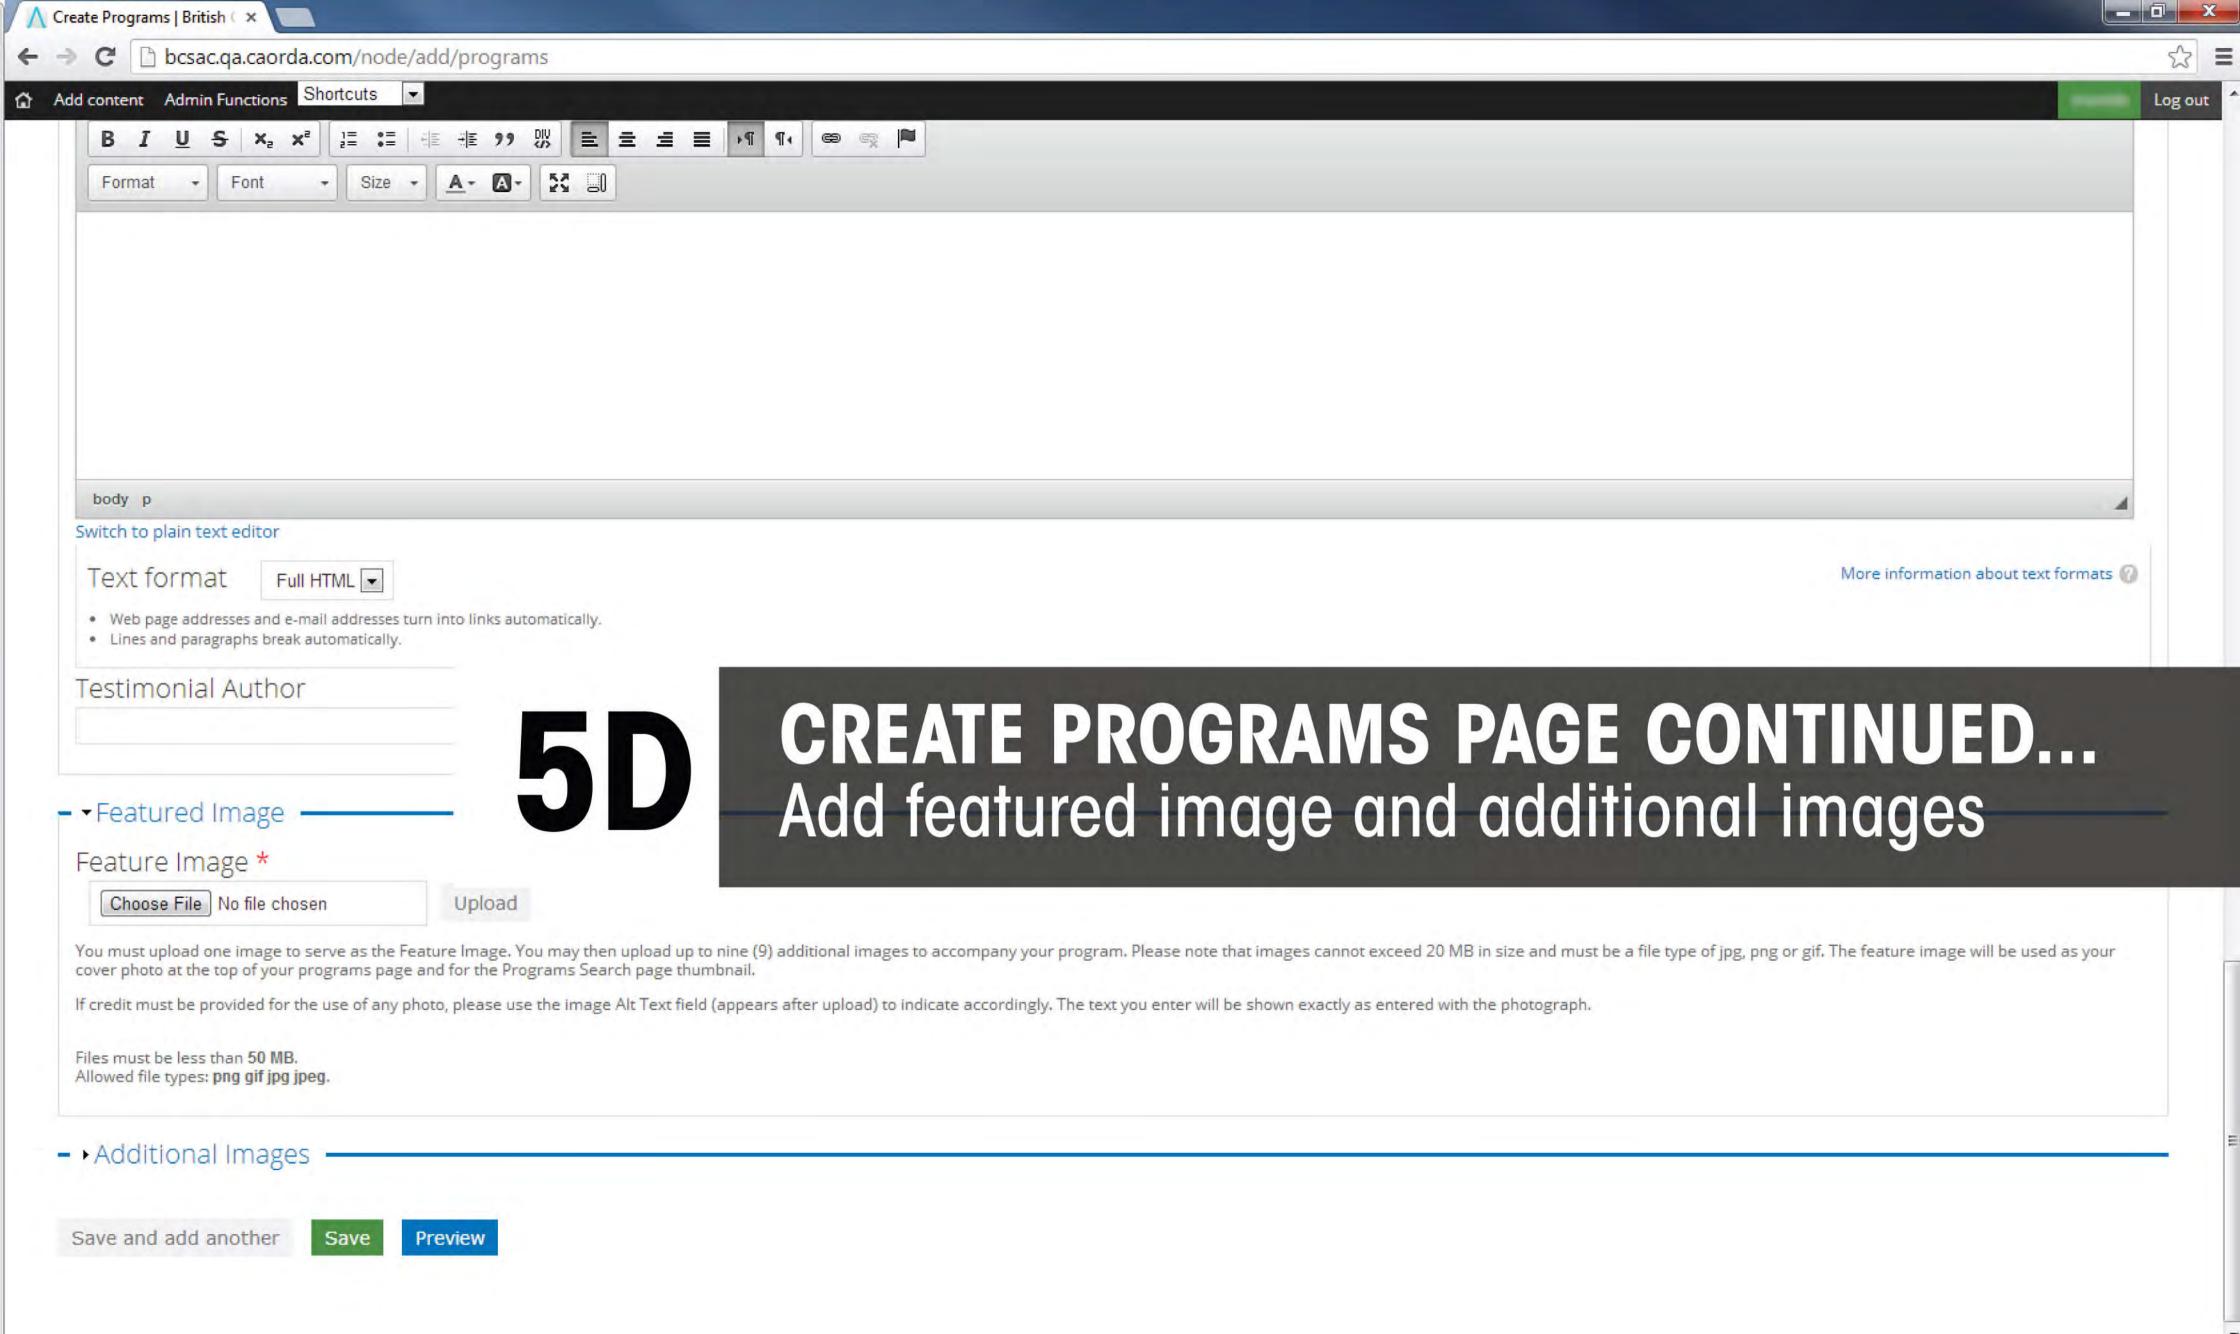

## SUBMIT PROGRAM Requires approval (2-3 business days)

Where do you want to study?

∧ | British Columbia Study A ×