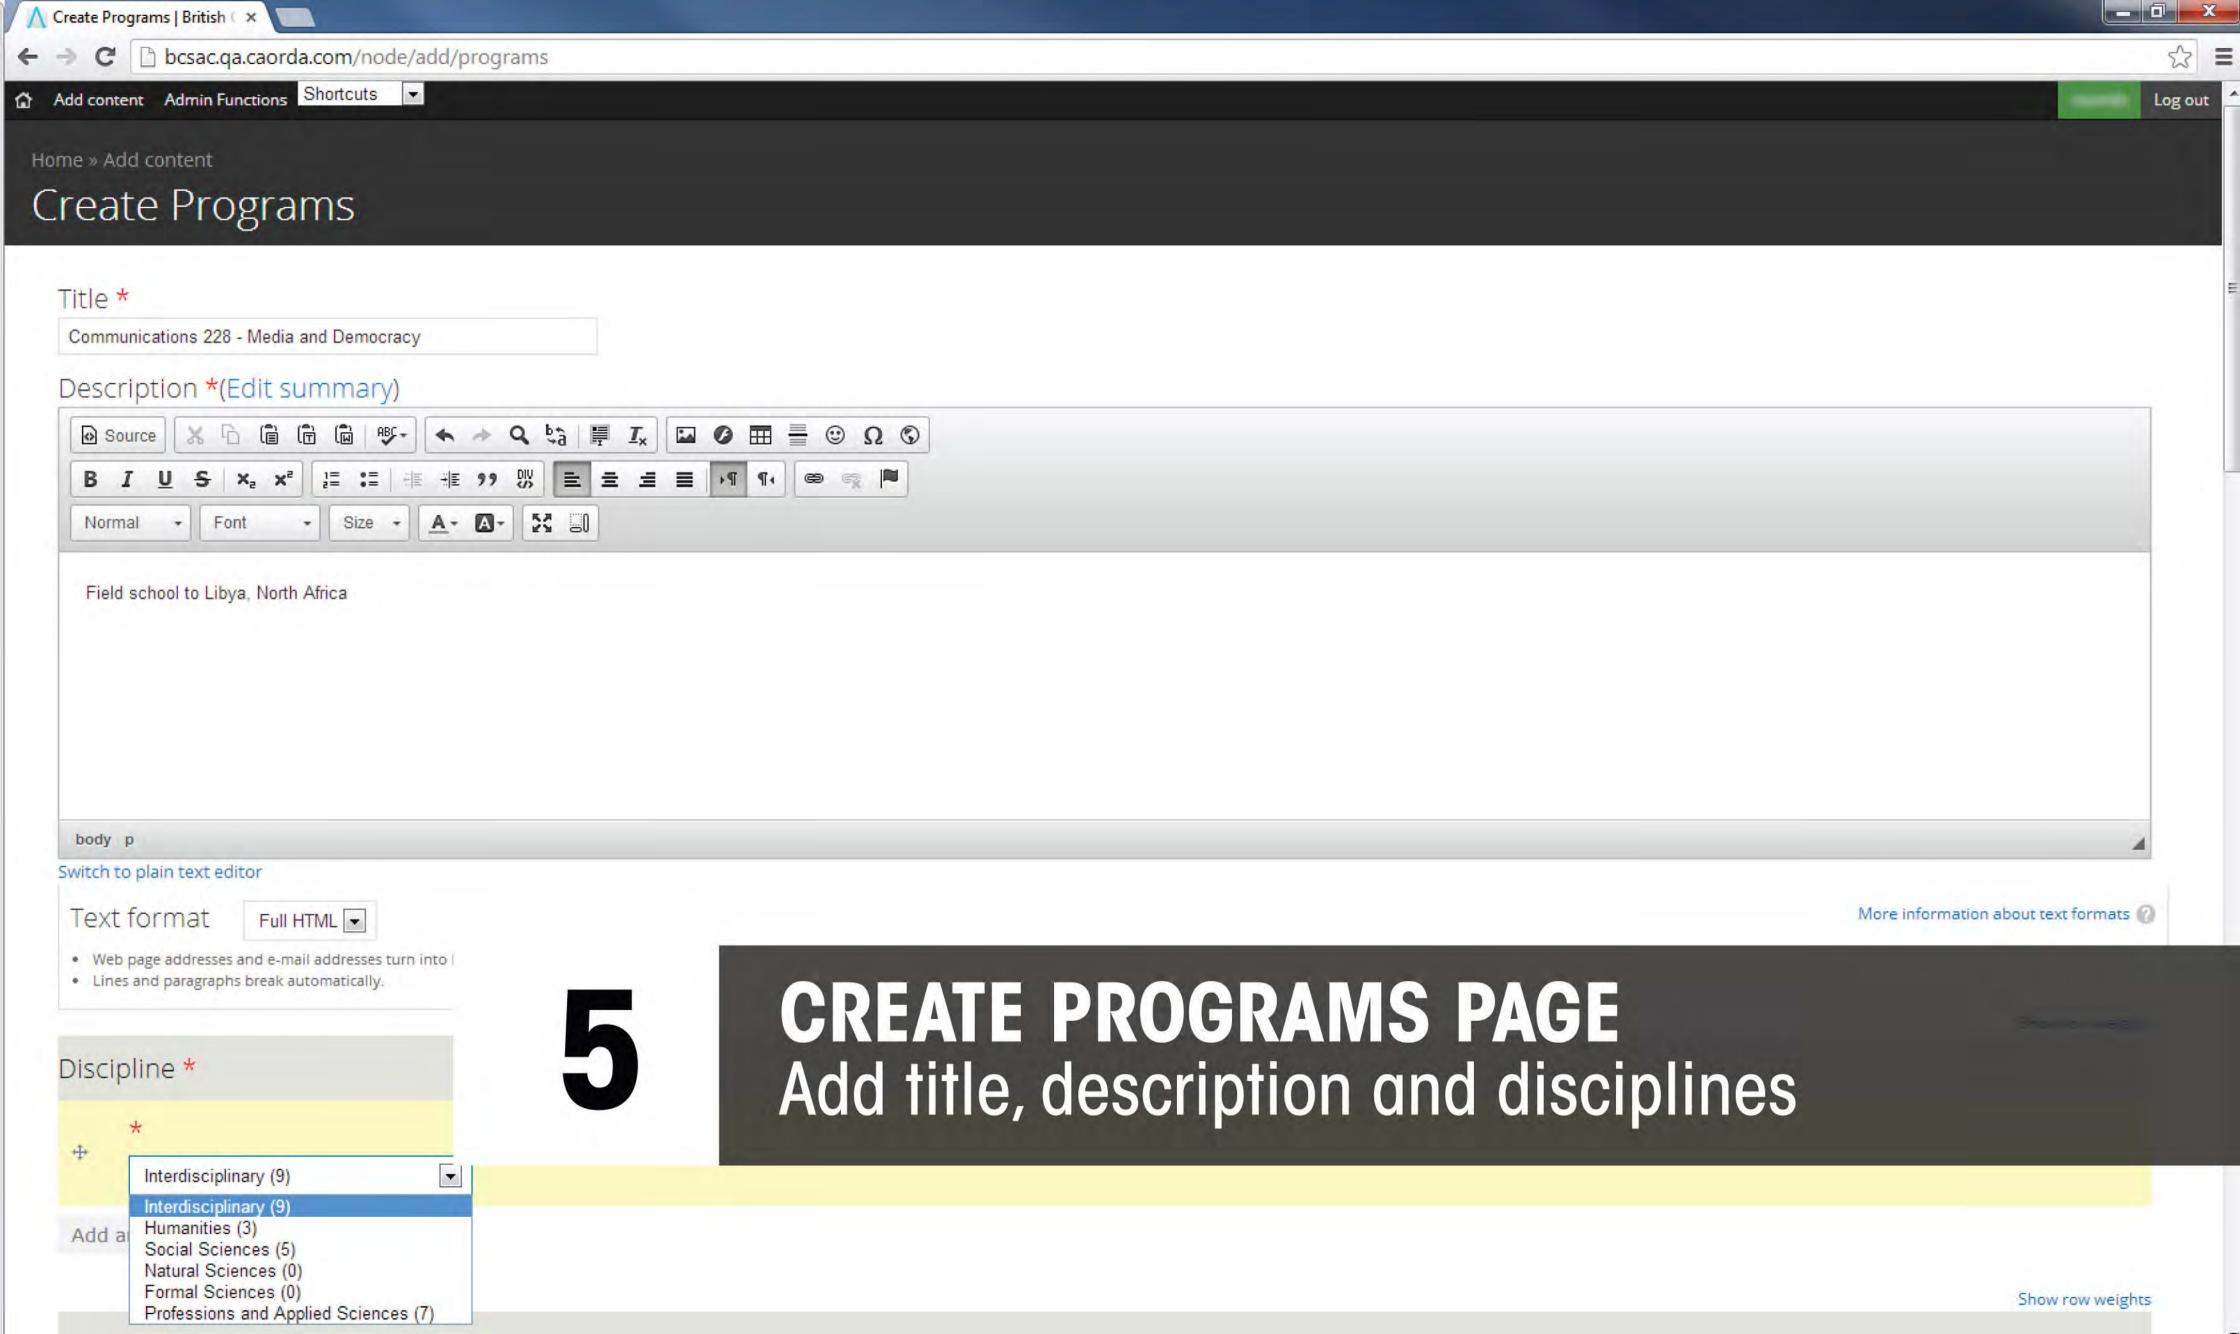

## SUBMIT PROGRAM Requires approval (2-3 business days)

Where do you want to study?

∧ | British Columbia Study A ×