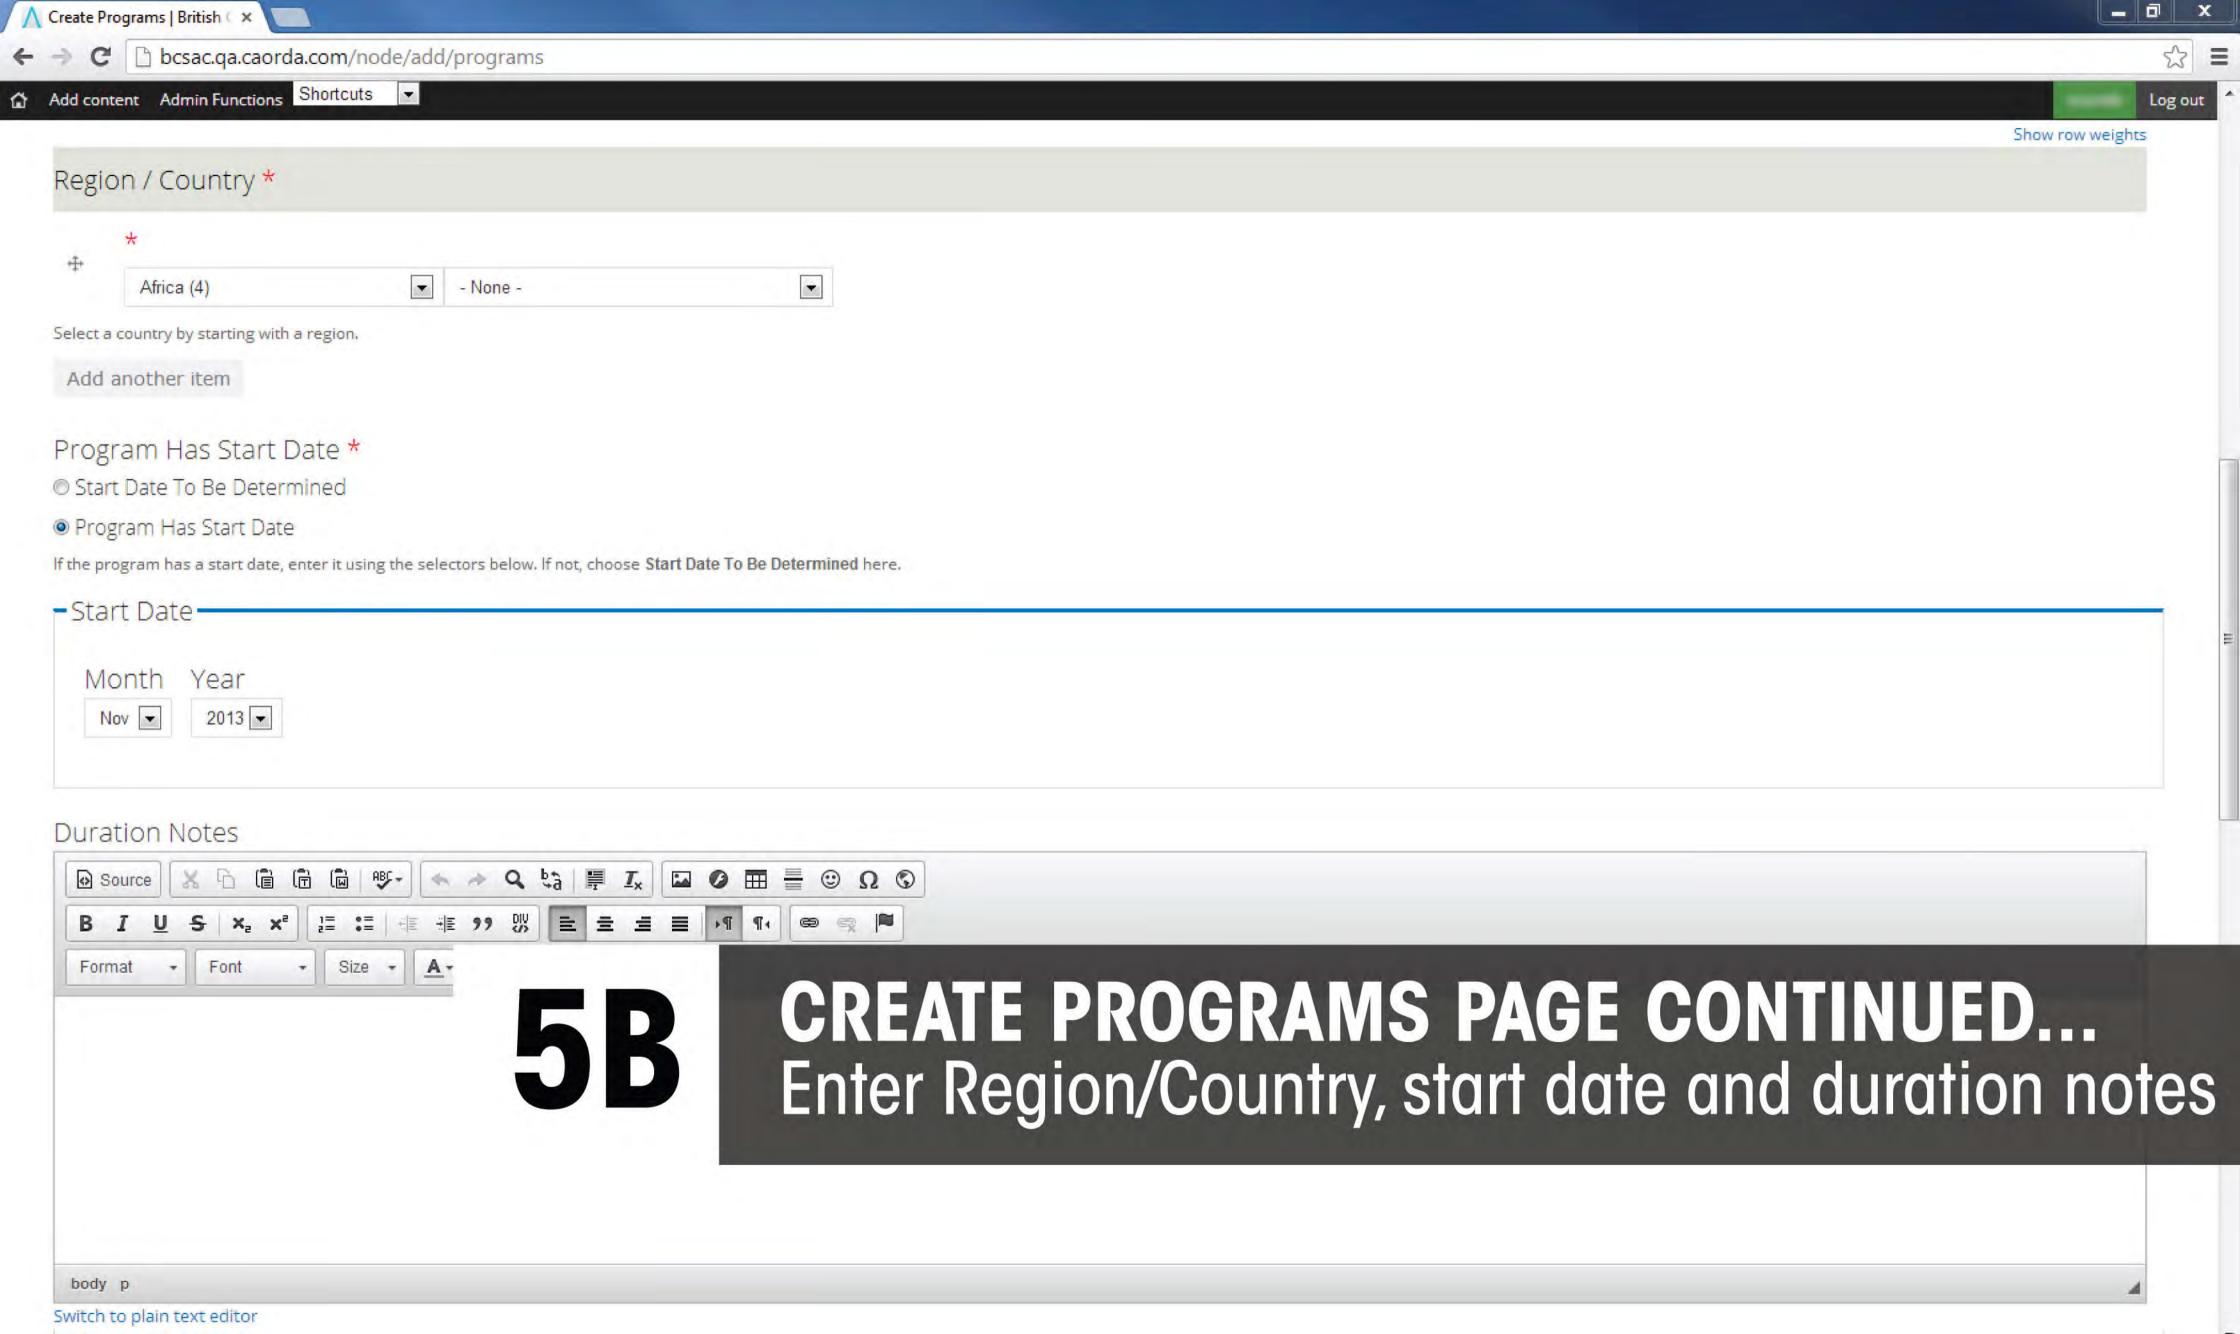

## SUBMIT PROGRAM Requires approval (2-3 business days)

Where do you want to study?

∧ | British Columbia Study A ×