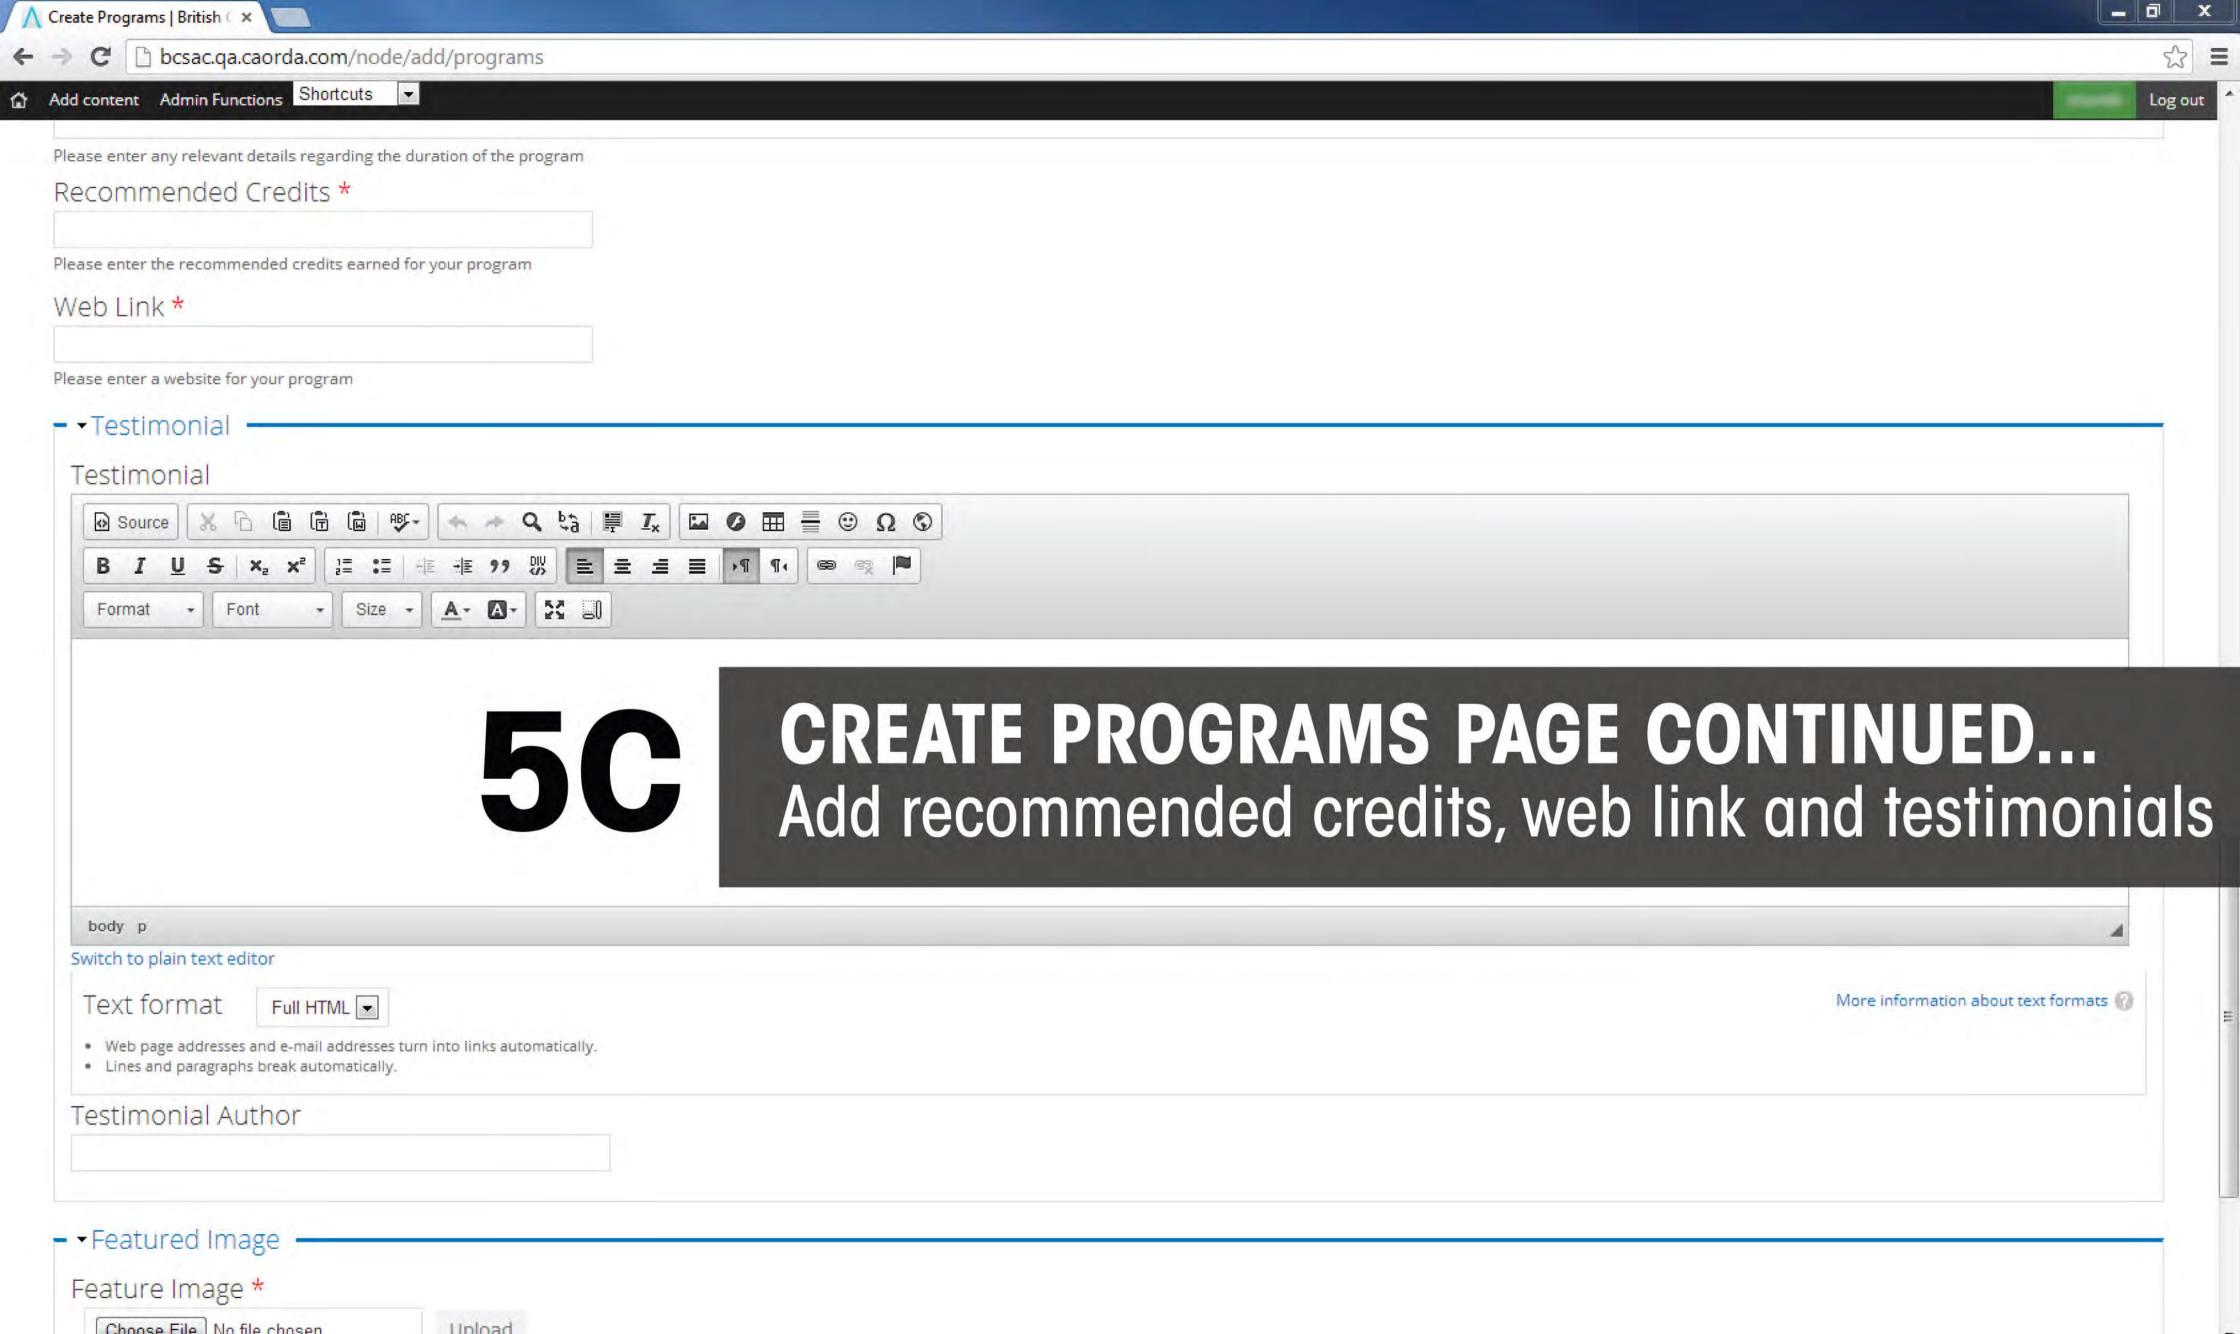

## SUBMIT PROGRAM Requires approval (2-3 business days)

Where do you want to study?

∧ | British Columbia Study A ×