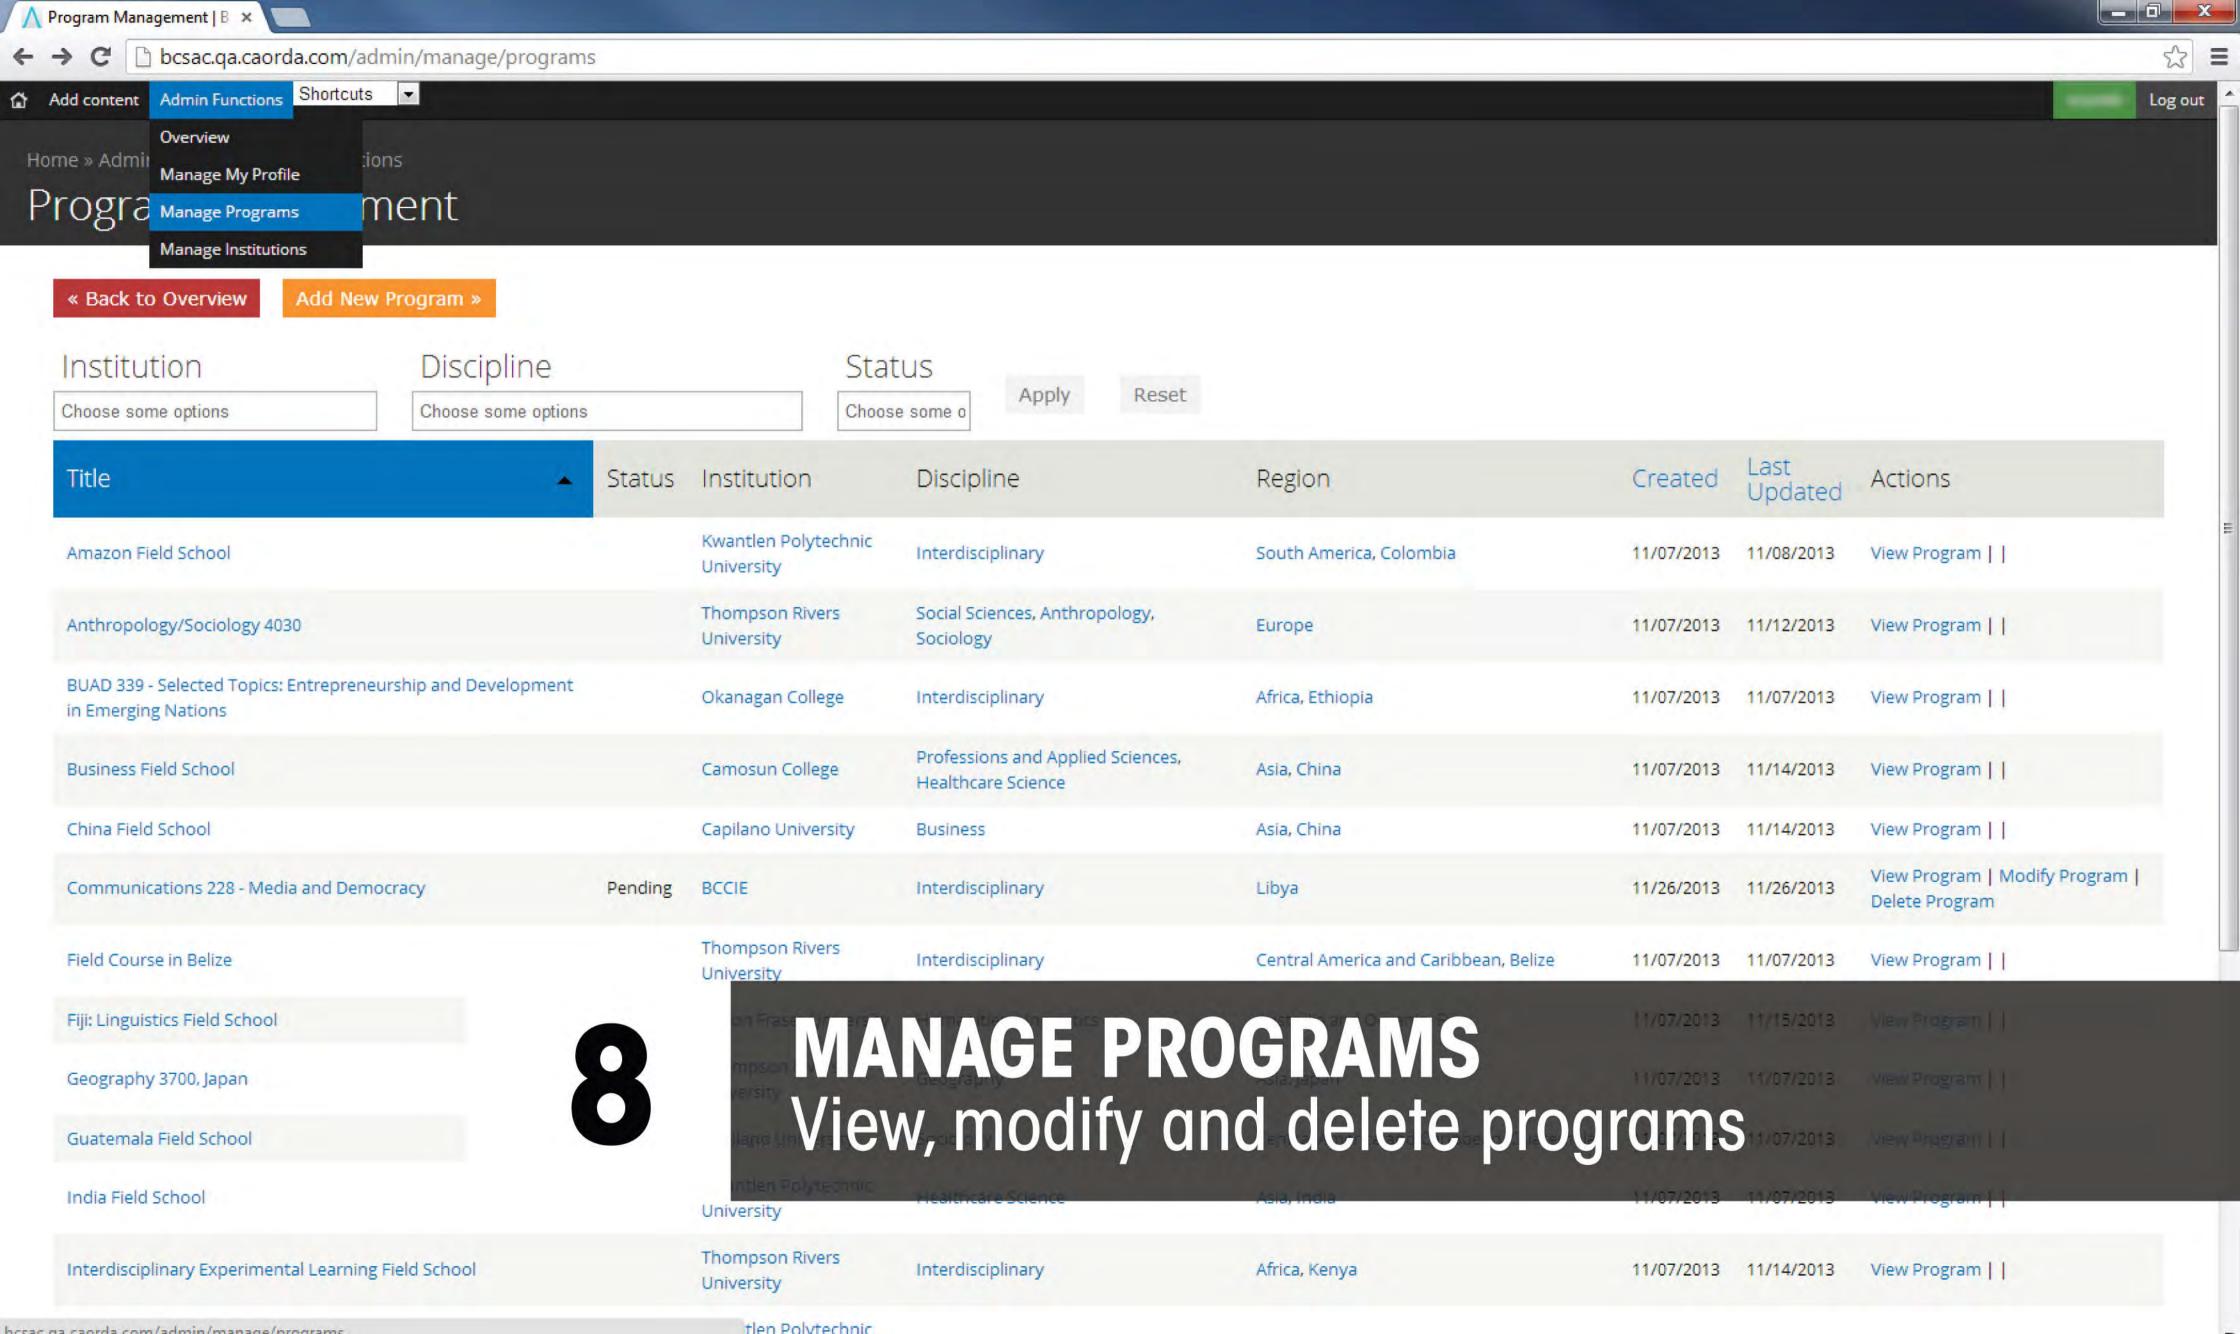

### CLONE or MODIFY EXISTING PROGRAMS

You can also clone your programs to save time go to: Admin functions --> Manage My Programs